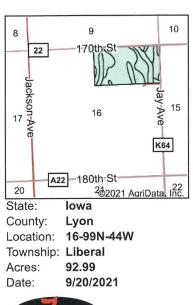

**Legal Description of Tract 1**: Parcel E in the NE 1/4 of Section 16-99N-44W, Lyon County, IA—subject to roads and easements of record.

**General description of Tract 1:** This is First Class Liberal Twp Farmland!!! According to the survey, this property contains 92.99 gross acres. According to a recent survey, this farm contains approx. 88.92 tillable acres. This farm has a corn base combined with adjoining parcel with a PLC yield of 176 bu. on corn. and also has a soybean base combined with adjoining parcel with a PLC yield of 53 bu on soybeans. This farm is classified as NHEL. The predominant soil types include: 310, 310B-Galva, 91, 91B-Primghar, 92-Marcus, 31-Afton and P733-Calco. The average CSR2 is 95 and the average CSR1 is 76.5. This farm appears to have a good state of productivity and is well managed. This is a PRIME piece of farmland and has some drainage tile. This farm has some high quality soils and can be farmed in half mile rows. This farm has been in this family for decades. This farmland would make a great addition to your current farming operation or would make a great investment opportunity!! Make plans today to attend this auction!!!

FSA Map