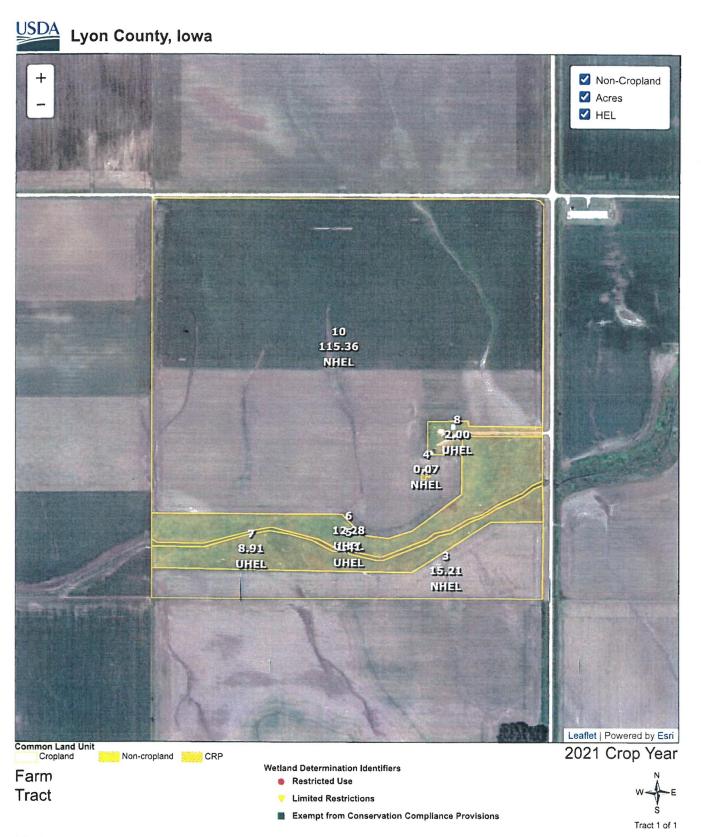

**Legal Description of Tract 1**: Parcel E in the NE 1/4 of Section 16-99N-44W, Lyon County, IA—subject to roads and easements of record.

**General description of Tract 1:** This is First Class Liberal Twp Farmland!!! According to the survey, this property contains 92.99 gross acres. According to a recent survey, this farm contains approx. 88.92 tillable acres. This farm has a corn base combined with adjoining parcel with a PLC yield of 176 bu. on corn. and also has a soybean base combined with adjoining parcel with a PLC yield of 53 bu on soybeans. This farm is classified as NHEL. The predominant soil types include: 310, 310B-Galva, 91, 91B-Primghar, 92-Marcus, 31-Afton and P733-Calco. The average CSR2 is 95 and the average CSR1 is 76.5. This farm appears to have a good state of productivity and is well managed. This is a PRIME piece of farmland and has some drainage tile. This farm has some high quality soils and can be farmed in half mile rows. This farm has been in this family for decades. This farmland would make a great addition to your current farming operation or would make a great investment opportunity!! Make plans today to attend this auction!!!

Legal Description of Tract 2: Parcel F in the NE 1/4 of Section 16-99N-44W, Lyon County, IA—subject to roads and easements of record.

**General description of Tract 2 including Grain Bin:** According to the survey, this property contains 66.97 gross acres. According to a recent survey, this farm contains approx. 41.65 tillable acres with the balance in fenced pastureland. It appears a large portion of the pastureland could potentially be farmed. A form 1026 has been filed for tiling—contact agents for details. This property also includes a 10,000 bu grain bin with dryer and a 500 gal propane tank. This property also includes a approx. 25 ft deep well currently in use. This well had a new pump and pressure tank in 2021. NOTE: Recently REC has located all electrical underground to grain bin site. This farm has a corn base combined with adjoining parcel with a PLC yield of 176 bu. on corn. and also has a soybean base combined with adjoining parcel with a PLC yield of 53 bu on soybeans. This farm is classified as NHEL. The predominant soil types include: P733-Calco, 310B, 310B2-Galva, 91, 91B-Primghar, 92-Marcus, 31-Afton and 430-Ackmore The average CSR2 is 87.8 and the average CSR1 is 67.3. This farm has excellent high quality soils!! This farm appears to have a good state of productivity and is well managed. This farmland would make a great addition to your current farming operation or would make a great investment opportunity!! Make plans today to attend this auction!!!