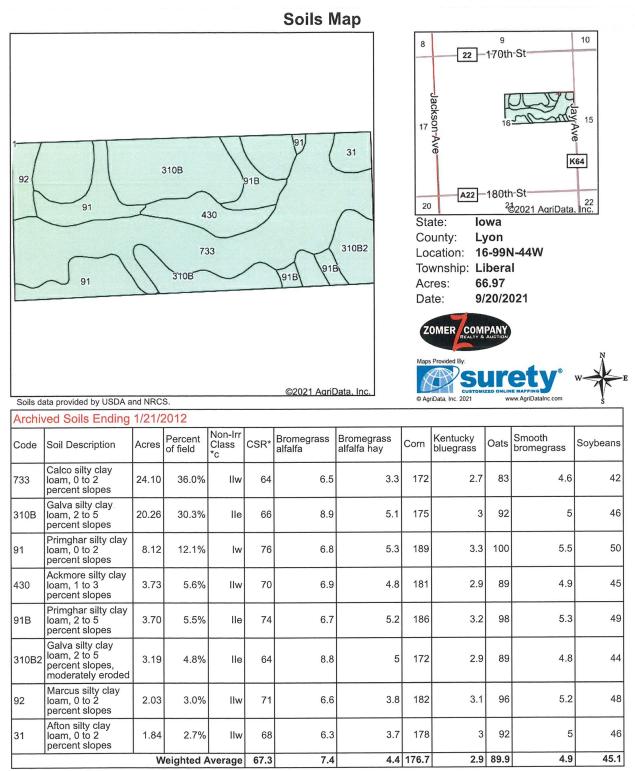

Legal Description of Tract 2: Parcel F in the NE 1/4 of Section 16-99N-44W, Lyon County, IA—subject to roads and easements of record.

**General description of Tract 2 including Grain Bin:** According to the survey, this property contains 66.97 gross acres. According to a recent survey, this farm contains approx. 41.65 tillable acres with the balance in fenced pastureland. It appears a large portion of the pastureland could potentially be farmed. A form 1026 has been filed for tiling—contact agents for details. This property also includes a 10,000 bu grain bin with dryer and a 500 gal propane tank. This property also includes a approx. 25 ft deep well currently in use. This well had a new pump and pressure tank in 2021. NOTE: Recently REC has located all electrical underground to grain bin site. This farm has a corn base combined with adjoining parcel with a PLC yield of 176 bu. on corn. and also has a soybean base combined with adjoining parcel with a PLC yield of 53 bu on soybeans. This farm is classified as NHEL. The predominant soil types include: P733-Calco, 310B, 310B2-Galva, 91, 91B-Primghar, 92-Marcus, 31-Afton and 430-Ackmore The average CSR2 is 87.8 and the average CSR1 is 67.3. This farm has excellent high quality soils!! This farm appears to have a good state of productivity and is well managed. This farmland would make a great addition to your current farming operation or would make a great investment opportunity!! Make plans today to attend this auction!!!

#### Soils Map

|      | data provided by USDA and NRCS.                                    | 021 Aar | iData, Inc.         | Maps Provided By.   |        | LINE MAPP | Datalne.com          |
|------|--------------------------------------------------------------------|---------|---------------------|---------------------|--------|-----------|----------------------|
| Area | a Symbol: IA119, Soil Area Version: 29                             | 1       | D                   |                     |        |           |                      |
| Code | Soil Description                                                   | Acres   | Percent of<br>field | Non-Irr Class<br>*c | CSR2** | CSR       | *n NCCPI<br>Soybeans |
| 310B | Galva silty clay loam, 2 to 5 percent slopes                       | 46.09   | 49.6%               | lle                 | 95     | 66        | 76                   |
| 91   | Primghar silty clay loam, 0 to 2 percent slopes                    | 27.90   | 30.0%               | Iw                  | 100    | 76        | 78                   |
| P733 | Calco silty clay loam, 0 to 2 percent slopes, occasionally flooded | 7.37    | 7.9%                | llw                 | 78     |           | 75                   |
| 92   | Marcus silty clay loam, 0 to 2 percent slopes                      | 5.60    | 6.0%                | llw                 | 94     | 71        | 75                   |
| 91B  | Primghar silty clay loam, 2 to 5 percent slopes                    | 3.53    | 3.8%                | lle                 | 95     | 74        | 78                   |
| 310  | Galva silty clay loam, 0 to 2 percent slopes                       | 1.51    | 1.6%                |                     | 100    | 71        | 77                   |
| 31   | Afton silty clay loam, 0 to 2 percent slopes, occasionally flooded | 0.99    | 1.1%                | llw                 | 80     | 68        | 68                   |
|      |                                                                    |         | Wei                 | ghted Average       | 95     | *-        | *n 76.5              |

\*\*IA has updated the CSR values for each county to CSR2.
\*- CSR weighted average cannot be calculated on the current soils data, use prior data version for csr values.
\*n: The aggregation method is "Weighted Average using all components"
\*c: Using Capabilities Class Dominant Condition Aggregation Method