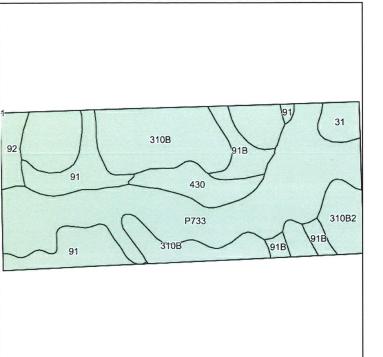

9/20/21, 7:37 PM

Soil Map

#### Soils Map

©2021 AgriData, Inc.

| Soils da | ata provided by USDA and NRCS.                                     | JZ I AUI | Data, Inc.          | © AgriData, Inc. 20 | 21     |     | DataInc.com          | s      |
|----------|--------------------------------------------------------------------|----------|---------------------|---------------------|--------|-----|----------------------|--------|
| Area     | Symbol: IA119, Soil Area Version: 29                               |          |                     |                     |        |     |                      |        |
| Code     | Soil Description                                                   | Acres    | Percent of<br>field | Non-Irr Class<br>*c | CSR2** | CSR | *n NCCPI<br>Soybeans |        |
| P733     | Calco silty clay loam, 0 to 2 percent slopes, occasionally flooded | 24.09    | 36.0%               | llw                 | 78     |     |                      | 7      |
| 310B     | Galva silty clay loam, 2 to 5 percent slopes                       | 20.22    | 30.2%               | lle                 | 95     | 66  |                      | 7      |
| 91       | Primghar silty clay loam, 0 to 2 percent slopes                    | 8.16     | 12.2%               | lw                  | 100    | 76  |                      | 7      |
| 430      | Ackmore silt loam, 0 to 2 percent slopes, occasionally flooded     | 3.73     | 5.6%                | llw                 | 77     | 70  |                      | 8      |
| 91B      | Primghar silty clay loam, 2 to 5 percent slopes                    | 3.72     | 5.6%                | lle                 | 95     | 74  |                      | 7      |
| 310B2    | Galva silty clay loam, 2 to 5 percent slopes, eroded               | 3.23     | 4.8%                | lle                 | 90     | 64  |                      | 6      |
| 92       | Marcus silty clay loam, 0 to 2 percent slopes                      | 1.99     | 3.0%                | llw                 | 94     | 71  |                      | 7      |
| 31       | Afton silty clay loam, 0 to 2 percent slopes, occasionally flooded | 1.83     | 2.7%                | llw                 | 80     | 68  |                      | 6      |
|          | L                                                                  | •        | Wei                 | ghted Average       | 87.8   | *-  | *                    | 'n 75. |