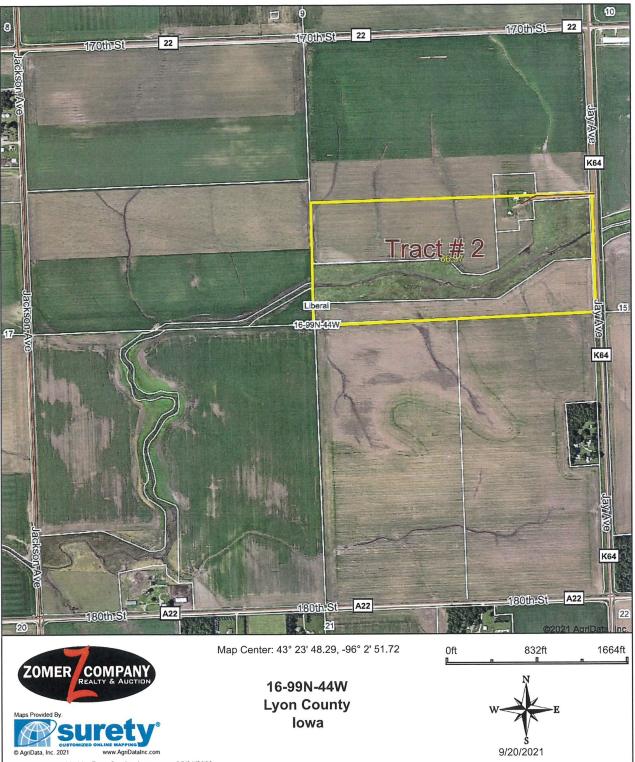

#### **Aerial Map**

Soil Map

#### **Aerial Map**

Field borders provided by Farm Service Agency as of 5/21/2008

https://www.suretymaps.com/reports/customreport.aspx?sid=FBA7B4993F4764ADC4B96963062B29DB54CA3CBF241CE06717B3DD23260DAFE53... 1/1