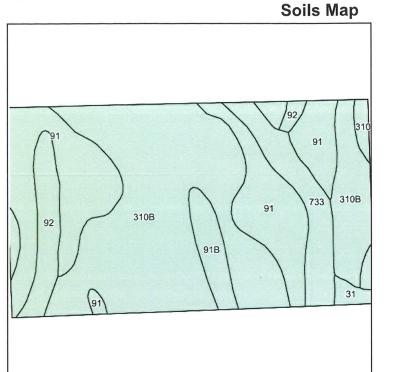

#### **Aerial Map**

Soil Map

#### Soils Map

|      | data provided by USDA and NRCS.                                    | 021 Aar | iData, Inc.         | Maps Provided By.   |        | LINE MAPP | Datalne.com          |
|------|--------------------------------------------------------------------|---------|---------------------|---------------------|--------|-----------|----------------------|
| Area | a Symbol: IA119, Soil Area Version: 29                             | 1       | D                   |                     |        |           |                      |
| Code | Soil Description                                                   | Acres   | Percent of<br>field | Non-Irr Class<br>*c | CSR2** | CSR       | *n NCCPI<br>Soybeans |
| 310B | Galva silty clay loam, 2 to 5 percent slopes                       | 46.09   | 49.6%               | lle                 | 95     | 66        | 76                   |
| 91   | Primghar silty clay loam, 0 to 2 percent slopes                    | 27.90   | 30.0%               | Iw                  | 100    | 76        | 78                   |
| P733 | Calco silty clay loam, 0 to 2 percent slopes, occasionally flooded | 7.37    | 7.9%                | llw                 | 78     |           | 75                   |
| 92   | Marcus silty clay loam, 0 to 2 percent slopes                      | 5.60    | 6.0%                | llw                 | 94     | 71        | 75                   |
| 91B  | Primghar silty clay loam, 2 to 5 percent slopes                    | 3.53    | 3.8%                | lle                 | 95     | 74        | 78                   |
| 310  | Galva silty clay loam, 0 to 2 percent slopes                       | 1.51    | 1.6%                |                     | 100    | 71        | 77                   |
| 31   | Afton silty clay loam, 0 to 2 percent slopes, occasionally flooded | 0.99    | 1.1%                | llw                 | 80     | 68        | 68                   |
|      |                                                                    |         | Wei                 | ghted Average       | 95     | *-        | *n 76.5              |

\*\*IA has updated the CSR values for each county to CSR2.
\*- CSR weighted average cannot be calculated on the current soils data, use prior data version for csr values.
\*n: The aggregation method is "Weighted Average using all components"
\*c: Using Capabilities Class Dominant Condition Aggregation Method