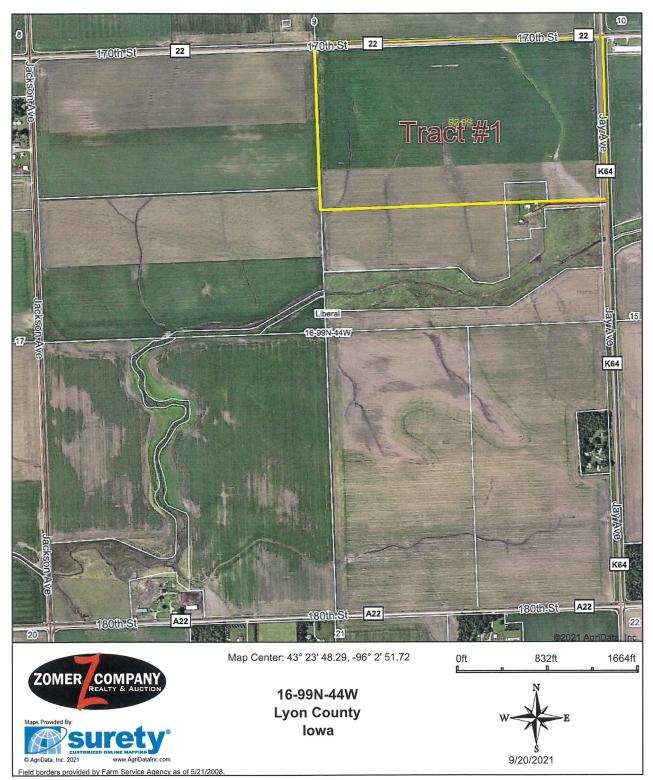

**Legal Description of Tract 1**: Parcel E in the NE 1/4 of Section 16-99N-44W, Lyon County, IA—subject to roads and easements of record.

**General description of Tract 1:** This is First Class Liberal Twp Farmland!!! According to the survey, this property contains 92.99 gross acres. According to a recent survey, this farm contains approx. 88.92 tillable acres. This farm has a corn base combined with adjoining parcel with a PLC yield of 176 bu. on corn. and also has a soybean base combined with adjoining parcel with a PLC yield of 53 bu on soybeans. This farm is classified as NHEL. The predominant soil types include: 310, 310B-Galva, 91, 91B-Primghar, 92-Marcus, 31-Afton and P733-Calco. The average CSR2 is 95 and the average CSR1 is 76.5. This farm appears to have a good state of productivity and is well managed. This is a PRIME piece of farmland and has some drainage tile. This farm has some high quality soils and can be farmed in half mile rows. This farm has been in this family for decades. This farmland would make a great addition to your current farming operation or would make a great investment opportunity!! Make plans today to attend this auction!!!

#### **Aerial Map**

Soil Map