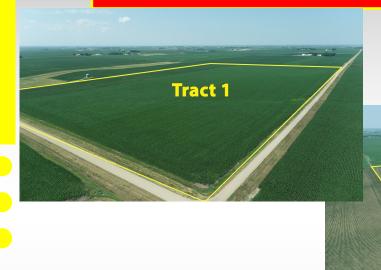

# **ZOMER COMPANY**

Upcoming Live Public Auction Of 159.96 Acres Of Prime Liberal TWP, Lyon County, IA Farmland & Pastureland—To be sold in Two Tracts Tract 1: 92.99 Acres Tract 2: 66.97 Acres

**Legal Description of Tract 1**: Parcel E in the NE 1/4 of Section 16-99N-44W, Lyon County, IA—subject to roads and easements of record.

**General description of Tract 1:** This is First Class Liberal Twp Farmland!!! According to the survey, this property contains 92.99 gross acres. According to a recent survey, this farm contains approx. 88.92 tillable acres. This farm has a corn base combined with adjoining parcel with a PLC yield of 176 bu. on corn. and also has a soybean base combined with adjoining parcel with a PLC yield of 53 bu on soybeans. This farm is classified as NHEL. The predominant soil types include: 310, 310B-Galva, 91, 91B-Primghar, 92-Marcus, 31-Afton and P733-Calco. The average CSR2 is 95 and the average CSR1 is 76.5. This farm appears to have a good state of productivity and is well managed. This is a PRIME piece of farmland and has some drainage tile. This farm has some high quality soils and can be farmed in half mile rows. This farm has been in this family for decades. This farmland would make a great addition to your current farming operation or would make a great investment opportunity!! Make plans today to attend this auction!!!