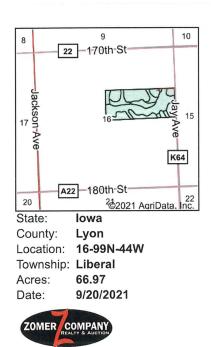

# **ZOMER COMPANY**

Upcoming Live Public Auction Of 159.96 Acres Of Prime Liberal TWP, Lyon County, IA Farmland & Pastureland—To be sold in Two Tracts Tract 1: 92.99 Acres Tract 2: 66.97 Acres

**Legal Description of Tract 1**: Parcel E in the NE 1/4 of Section 16-99N-44W, Lyon County, IA—subject to roads and easements of record.

**General description of Tract 1:** This is First Class Liberal Twp Farmland!!! According to the survey, this property contains 92.99 gross acres. According to a recent survey, this farm contains approx. 88.92 tillable acres. This farm has a corn base combined with adjoining parcel with a PLC yield of 176 bu. on corn. and also has a soybean base combined with adjoining parcel with a PLC yield of 53 bu on soybeans. This farm is classified as NHEL. The predominant soil types include: 310, 310B-Galva, 91, 91B-Primghar, 92-Marcus, 31-Afton and P733-Calco. The average CSR2 is 95 and the average CSR1 is 76.5. This farm appears to have a good state of productivity and is well managed. This is a PRIME piece of farmland and has some drainage tile. This farm has some high quality soils and can be farmed in half mile rows. This farm has been in this family for decades. This farmland would make a great addition to your current farming operation or would make a great investment opportunity!! Make plans today to attend this auction!!!

Legal Description of Tract 2: Parcel F in the NE 1/4 of Section 16-99N-44W, Lyon County, IA—subject to roads and easements of record.

**General description of Tract 2 including Grain Bin:** According to the survey, this property contains 66.97 gross acres. According to a recent survey, this farm contains approx. 41.65 tillable acres with the balance in fenced pastureland. It appears a large portion of the pastureland could potentially be farmed. A form 1026 has been filed for tiling—contact agents for details. This property also includes a 10,000 bu grain bin with dryer and a 500 gal propane tank. This property also includes a approx. 25 ft deep well currently in use. This well had a new pump and pressure tank in 2021. NOTE: Recently REC has located all electrical underground to grain bin site. This farm has a corn base combined with adjoining parcel with a PLC yield of 176 bu. on corn. and also has a soybean base combined with adjoining parcel with a PLC yield of 53 bu on soybeans. This farm is classified as NHEL. The predominant soil types include: P733-Calco, 310B, 310B2-Galva, 91, 91B-Primghar, 92-Marcus, 31-Afton and 430-Ackmore The average CSR2 is 87.8 and the average CSR1 is 67.3. This farm has excellent high quality soils!! This farm appears to have a good state of productivity and is well managed. This farmland would make a great addition to your current farming operation or would make a great investment opportunity!! Make plans today to attend this auction!!!