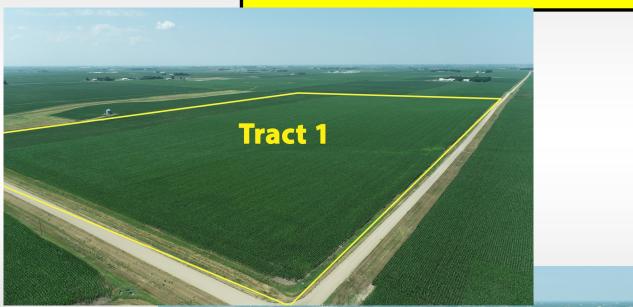

**Legal Description of Tract 1**: Parcel E in the NE 1/4 of Section 16-99N-44W, Lyon County, IA—subject to roads and easements of record.

**General description of Tract 1:** This is First Class Liberal Twp Farmland!!! According to the survey, this property contains 92.99 gross acres. According to a recent survey, this farm contains approx. 88.92 tillable acres. This farm has a corn base combined with adjoining parcel with a PLC yield of 176 bu. on corn. and also has a soybean base combined with adjoining parcel with a PLC yield of 53 bu on soybeans. This farm is classified as NHEL. The predominant soil types include: 310, 310B-Galva, 91, 91B-Primghar, 92-Marcus, 31-Afton and P733-Calco. The average CSR2 is 95 and the average CSR1 is 76.5. This farm appears to have a good state of productivity and is well managed. This is a PRIME piece of farmland and has some drainage tile. This farm has some high quality soils and can be farmed in half mile rows. This farm has been in this family for decades. This farmland would make a great addition to your current farming operation or would make a great investment opportunity!! Make plans today to attend this auction!!!