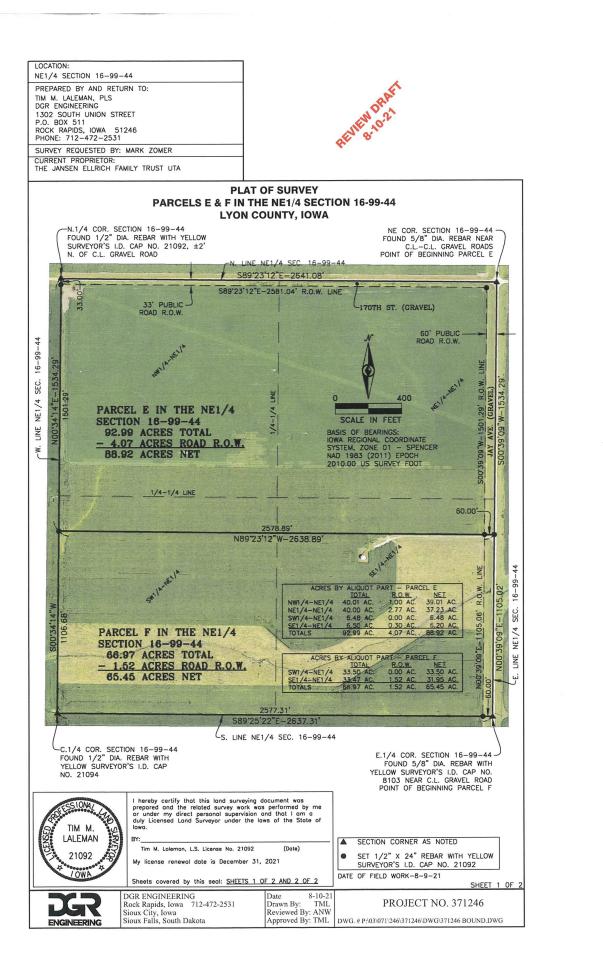

**Legal Description of Tract 1**: Parcel E in the NE 1/4 of Section 16-99N-44W, Lyon County, IA—subject to roads and easements of record.

**General description of Tract 1:** This is First Class Liberal Twp Farmland!!! According to the survey, this property contains 92.99 gross acres. According to a recent survey, this farm contains approx. 88.92 tillable acres. This farm has a corn base combined with adjoining parcel with a PLC yield of 176 bu. on corn. and also has a soybean base combined with adjoining parcel with a PLC yield of 53 bu on soybeans. This farm is classified as NHEL. The predominant soil types include: 310, 310B-Galva, 91, 91B-Primghar, 92-Marcus, 31-Afton and P733-Calco. The average CSR2 is 95 and the average CSR1 is 76.5. This farm appears to have a good state of productivity and is well managed. This is a PRIME piece of farmland and has some drainage tile. This farm has some high quality soils and can be farmed in half mile rows. This farm has been in this family for decades. This farmland would make a great addition to your current farming operation or would make a great investment opportunity!! Make plans today to attend this auction!!!

Legal Description of Tract 2: Parcel F in the NE 1/4 of Section 16-99N-44W, Lyon County, IA—subject to roads and easements of record.

**General description of Tract 2 including Grain Bin:** According to the survey, this property contains 66.97 gross acres. According to a recent survey, this farm contains approx. 41.65 tillable acres with the balance in fenced pastureland. It appears a large portion of the pastureland could potentially be farmed. A form 1026 has been filed for tiling—contact agents for details. This property also includes a 10,000 bu grain bin with dryer and a 500 gal propane tank. This property also includes a approx. 25 ft deep well currently in use. This well had a new pump and pressure tank in 2021. NOTE: Recently REC has located all electrical underground to grain bin site. This farm has a corn base combined with adjoining parcel with a PLC yield of 176 bu. on corn. and also has a soybean base combined with adjoining parcel with a PLC yield of 53 bu on soybeans. This farm is classified as NHEL. The predominant soil types include: P733-Calco, 310B, 310B2-Galva, 91, 91B-Primghar, 92-Marcus, 31-Afton and 430-Ackmore The average CSR2 is 87.8 and the average CSR1 is 67.3. This farm has excellent high quality soils!! This farm appears to have a good state of productivity and is well managed. This farmland would make a great addition to your current farming operation or would make a great investment opportunity!! Make plans today to attend this auction!!!