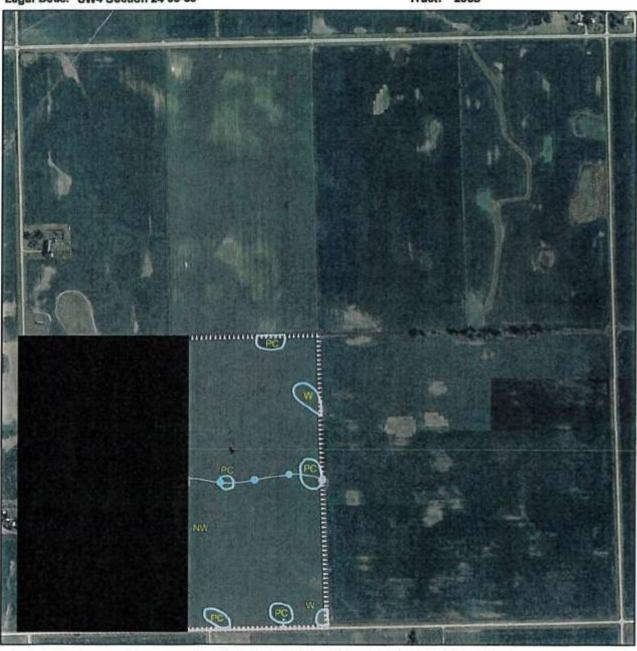

#### **Auctioneers**

Zomer Company Office - 712-476-9443

Mark Zomer - 712-470-2526

Ryan Zomer - 712-441-3970

Joel Westra - 605-310-6941 — Joel Westra, Jr. - 605-957-5222

**Legal Description:** The E1/2 of the SW1/4 of Section 24, TWP 99N, Range 50W, Lincoln County, SD EXCEPT Tract 1 of Dingsor Addition located therein. Subject to all public roads and easements of record.

General Description: This property contains 64+/- gross acres according to the Lincoln County assessor. According to FSA this tract of farmland has approx. 64.2 tillable acres. The predominant soil types include: ch-Chancellor-Wakonda-Tetonka, EcB-Egan-Chancellor, WhA-Wentworth-Chancellor, Ca-Chancellor-Tetonka, Te-Tetonka. According to Agri-Data this farm has a productivity index rating of 79.4 on the total farm and a county soil rating of .753. This farm has a corn base of 40.1 acres with a PLC yield of 121bu. And a soybean base of 19.9 acres with a PLC yield of 36bu. This farm does not have any housing eligibilities. This farm does have some drainage tile installed. This property provides a unique opportunity to add acres in a great area to your portfolio! Make plans today to attend this auction and purchase this property!!!