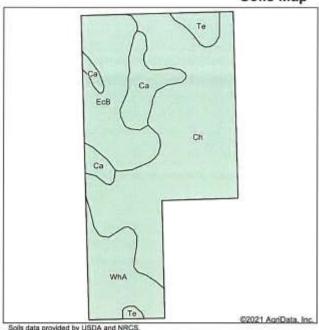

General Description: This property contains 64+/- gross acres according to the Lincoln County assessor. According to FSA this tract of farmland has approx. 64.2 tillable acres. The predominant soil types include: ch-Chancellor-Wakonda-Tetonka, EcB-Egan-Chancellor, WhA-Wentworth-Chancellor, Ca-Chancellor-Tetonka, Te-Tetonka. According to Agri-Data this farm has a productivity index rating of 79.4 on the total farm and a county soil rating of .753. This farm has a corn base of 40.1 acres with a PLC yield of 121bu. And a soybean base of 19.9 acres with a PLC yield of 36bu. This farm does not have any housing eligibilities. This farm does have some drainage tile installed. This property provides a unique opportunity to add acres in a great area to your portfolio! Make plans today to attend this auction and purchase this property!!!