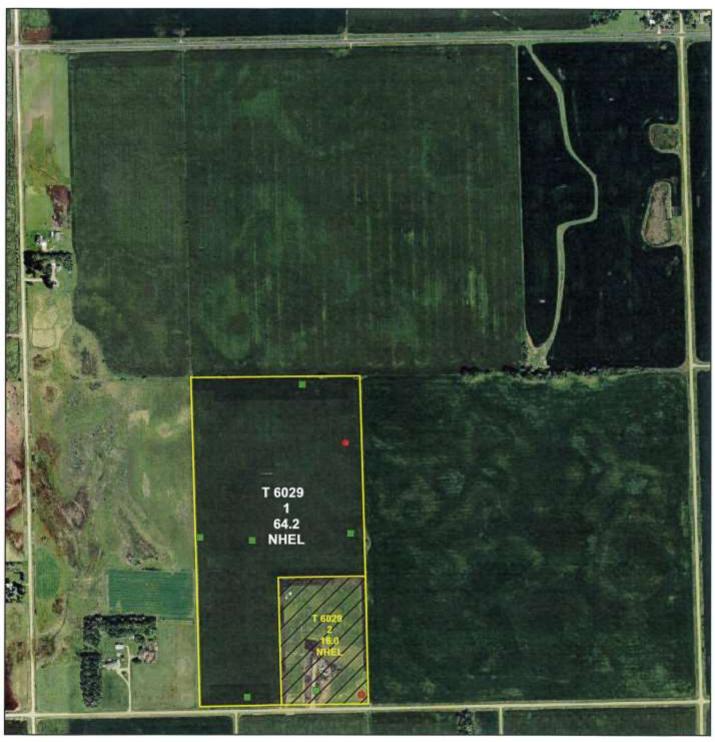

#### **Auctioneers**

Zomer Company Office - 712-476-9443

Mark Zomer - 712-470-2526

Ryan Zomer - 712-441-3970

Joel Westra - 605-310-6941 — Joel Westra, Jr. - 605-957-5222

**Legal Description:** The E1/2 of the SW1/4 of Section 24, TWP 99N, Range 50W, Lincoln County, SD EXCEPT Tract 1 of Dingsor Addition located therein. Subject to all public roads and easements of record.

General Description: This property contains 64+/- gross acres according to the Lincoln County assessor. According to FSA this tract of farmland has approx. 64.2 tillable acres. The predominant soil types include: ch-Chancellor-Wakonda-Tetonka, EcB-Egan-Chancellor, WhA-Wentworth-Chancellor, Ca-Chancellor-Tetonka, Te-Tetonka. According to Agri-Data this farm has a productivity index rating of 79.4 on the total farm and a county soil rating of .753. This farm has a corn base of 40.1 acres with a PLC yield of 121bu. And a soybean base of 19.9 acres with a PLC yield of 36bu. This farm does not have any housing eligibilities. This farm does have some drainage tile installed. This property provides a unique opportunity to add acres in a great area to your portfolio! Make plans today to attend this auction and purchase this property!!!