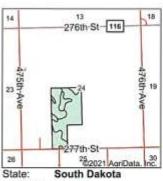

Location: On the West edge of Harrisburg, SD at the intersection of 273rd St (110) & 474th Ave (115) go South on 474th Ave(115) for 4 miles to 277th St. then go 1 1/2 mile East on 277th St. or on the West edge of Canton SD at the intersection of HWY 11 and HWY 18 go 4 miles West on HWY 18 to 115 (474th Ave) then go 5 miles North on 115 (474th Ave) to 277th St. then go 1 1/2 mile East on 277th St. Auction signs will be posted. Watch zomerauctions.com for inclement weather! Auction will be held at the site of the farmland!