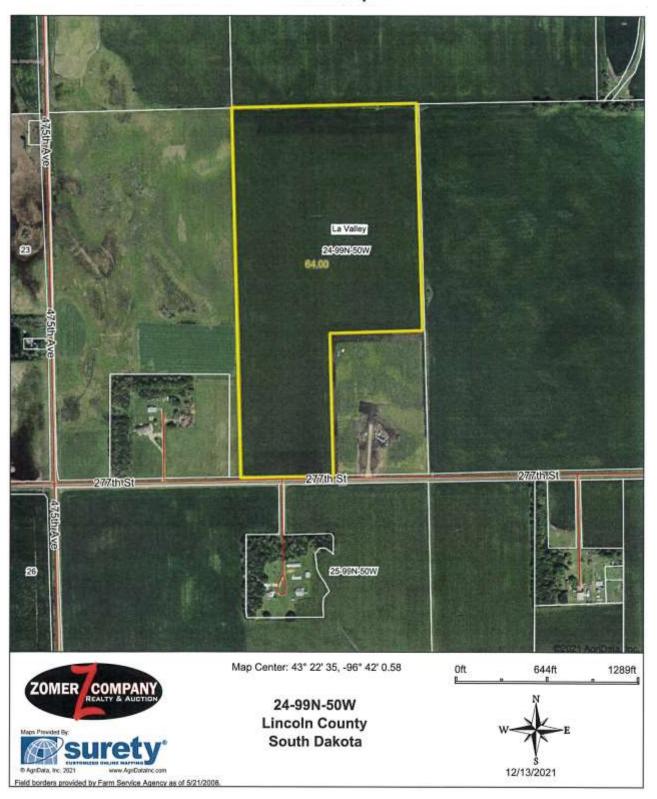

#### **Auctioneers**

Zomer Company Office - 712-476-9443

Mark Zomer - 712-470-2526

Ryan Zomer - 712-441-3970

Joel Westra - 605-310-6941 — Joel Westra, Jr. - 605-957-5222

**Legal Description:** The E1/2 of the SW1/4 of Section 24, TWP 99N, Range 50W, Lincoln County, SD EXCEPT Tract 1 of Dingsor Addition located therein. Subject to all public roads and easements of record.

General Description: This property contains 64+/- gross acres according to the Lincoln County assessor. According to FSA this tract of farmland has approx. 64.2 tillable acres. The predominant soil types include: ch-Chancellor-Wakonda-Tetonka, EcB-Egan-Chancellor, WhA-Wentworth-Chancellor, Ca-Chancellor-Tetonka, Te-Tetonka. According to Agri-Data this farm has a productivity index rating of 79.4 on the total farm and a county soil rating of .753. This farm has a corn base of 40.1 acres with a PLC yield of 121bu. And a soybean base of 19.9 acres with a PLC yield of 36bu. This farm does not have any housing eligibilities. This farm does have some drainage tile installed. This property provides a unique opportunity to add acres in a great area to your portfolio! Make plans today to attend this auction and purchase this property!!!

**Method of sale:** The farm will be sold with the final bid price x the gross county acres. This farm will not be surveyed and will be sold based on county gross acres. Auction will be held at the site of the Land.