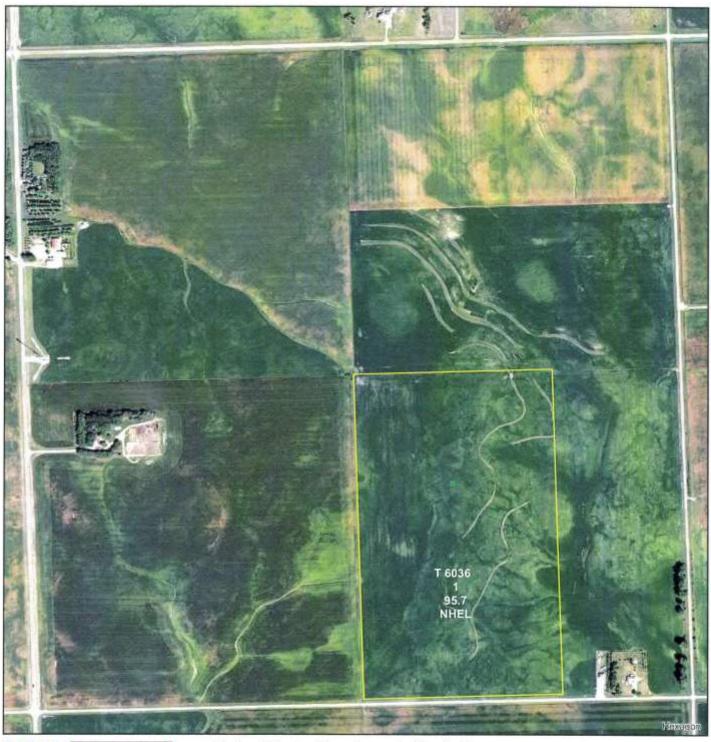

### **Auctioneers**

**Zomer Company Office - 712-476-9443** 

Mark Zomer - 712-470-2526

Ryan Zomer - 712-441-3970

Joel Westra - 605-310-6941 — Joel Westra, Jr. - 605-957-5222

**Legal Description:** Parcel I: The West 1600 feet of the Southeast Quarter of Section 4, TWP 96N, Range 50, West of the 5th P.M., Lincoln County, SD. Subject to all public roads and easements of record.

General Description: This property contains 96.88+/- gross acres according to the Lincoln County assessor. According to FSA this tract of farmland has approx. 95.7 tillable acres. The predominant soil types include: Eab-Egan, EsC-Egan-Shindler, EcB-Egan-Chancellor, WhA-Wentworth-Chancellor. According to Agri-Data this farm has a productivity index rating of 79.2 on the total farm and a county soil rating of .848. This farm has a corn base of 47.3 acres with a PLC yield of 153bu. And a soybean base of 46.9 acres with a PLC yield of 47bu. This farm has over 9,500+ feet of drainage tile line installed with maps available. All of the drainage tile line was installed in 2019 and 2020! This is an inside tract of farmland with excellent soil ratings! Fall tillage has been completed on the farm and 5 tons per acre of compost was applied to the farm in the fall of 2020! Buyer will not be required to reimburse seller for the fall tillage completed or compost applied! Prior soil test and compost analysis available for review by contacting an agent listed below. This farm is available to the new buyer to farm for the 2022 crop year! This property provides a unique opportunity to add acres in a great area to your portfolio! Make plans today to attend this auction and purchase this property!!!