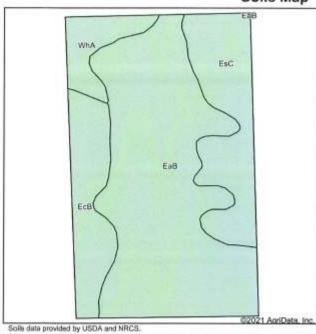

General Description: This property contains 96.88+/- gross acres according to the Lincoln County assessor. According to FSA this tract of farmland has approx. 95.7 tillable acres. The predominant soil types include: Eab-Egan, EsC-Egan-Shindler, EcB-Egan-Chancellor, WhA-Wentworth-Chancellor. According to Agri-Data this farm has a productivity index rating of 79.2 on the total farm and a county soil rating of .848. This farm has a corn base of 47.3 acres with a PLC yield of 153bu. And a soybean base of 46.9 acres with a PLC yield of 47bu. This farm has over 9,500+ feet of drainage tile line installed with maps available. All of the drainage tile line was installed in 2019 and 2020! This is an inside tract of farmland with excellent soil ratings! Fall tillage has been completed on the farm and 5 tons per acre of compost was applied to the farm in the fall of 2020! Buyer will not be required to reimburse seller for the fall tillage completed or compost applied! Prior soil test and compost analysis available for review by contacting an agent listed below. This farm is available to the new buyer to farm for the 2022 crop year! This property provides a unique opportunity to add acres in a great area to your portfolio! Make plans today to attend this auction and purchase this property!!!