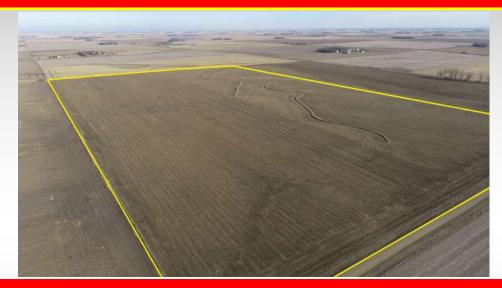

General Description: This property contains 96.88+/- gross acres according to the Lincoln County assessor. According to FSA this tract of farmland has approx. 95.7 tillable acres. The predominant soil types include: Eab-Egan, EsC-Egan-Shindler, EcB-Egan-Chancellor, WhA-Wentworth-Chancellor. According to Agri-Data this farm has a productivity index rating of 79.2 on the total farm and a county soil rating of .848. This farm has a corn base of 47.3 acres with a PLC yield of 153bu. And a soybean base of 46.9 acres with a PLC yield of 47bu. This farm has over 9,500+ feet of drainage tile line installed with maps available. All of the drainage tile line was installed in 2019 and 2020! This is an inside tract of farmland with excellent soil ratings! Fall tillage has been completed on the farm and 5 tons per acre of compost was applied to the farm in the fall of 2020! Buyer will not be required to reimburse seller for the fall tillage completed or compost applied! Prior soil test and compost analysis available for review by contacting an agent listed below. This farm is available to the new buyer to farm for the 2022 crop year! This property provides a unique opportunity to add acres in a great area to your portfolio! Make plans today to attend this auction and purchase this property!!!