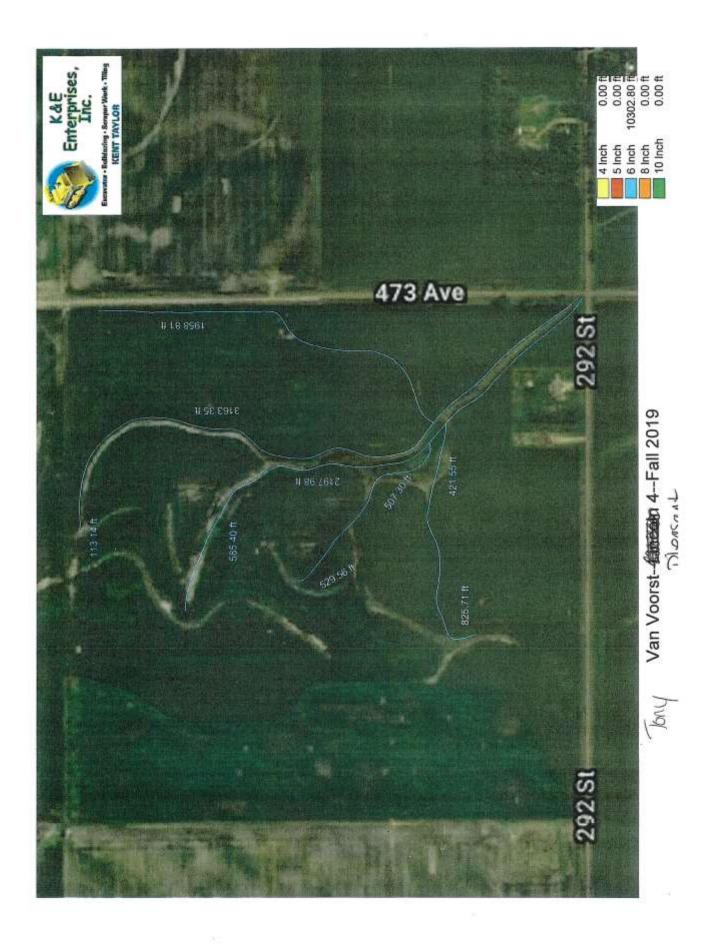

General Description: This property contains 96.88+/- gross acres according to the Lincoln County assessor. According to FSA this tract of farmland has approx. 95.7 tillable acres. The predominant soil types include: Eab-Egan, EsC-Egan-Shindler, EcB-Egan-Chancellor, WhA-Wentworth-Chancellor. According to Agri-Data this farm has a productivity index rating of 79.2 on the total farm and a county soil rating of .848. This farm has a corn base of 47.3 acres with a PLC yield of 153bu. And a soybean base of 46.9 acres with a PLC yield of 47bu. This farm has over 9,500+ feet of drainage tile line installed with maps available. All of the drainage tile line was installed in 2019 and 2020! This is an inside tract of farmland with excellent soil ratings! Fall tillage has been completed on the farm and 5 tons per acre of compost was applied to the farm in the fall of 2020! Buyer will not be required to reimburse seller for the fall tillage completed or compost applied! Prior soil test and compost analysis available for review by contacting an agent listed below. This farm is available to the new buyer to farm for the 2022 crop year! This property provides a unique opportunity to add acres in a great area to your portfolio! Make plans today to attend this auction and purchase this property!!!