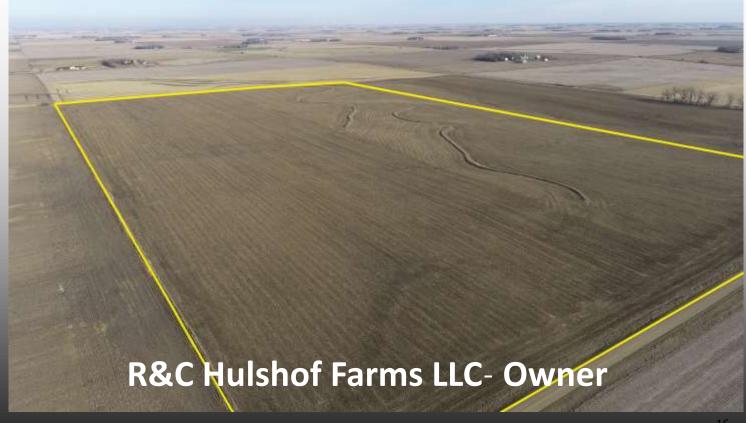

## **ZOMER COMPANY**

Upcoming Live Public Auction Of 96.88+/- Acres Of Pleasant TWP, Lincoln County, SD Land

**Auction Date: January 31, 2022 @10:30 A.M.** 

**R&C Hulshof Farms LLC- Owner** 

zomercompany.com