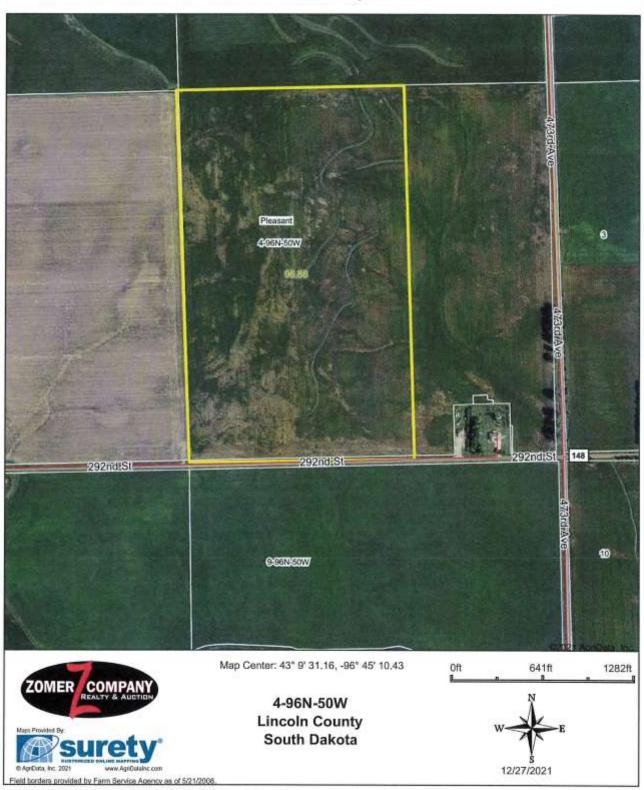

### **Auctioneers**

**Zomer Company Office - 712-476-9443** 

Mark Zomer - 712-470-2526

Ryan Zomer - 712-441-3970

Joel Westra - 605-310-6941 — Joel Westra, Jr. - 605-957-5222

**Legal Description:** Parcel I: The West 1600 feet of the Southeast Quarter of Section 4, TWP 96N, Range 50, West of the 5th P.M., Lincoln County, SD. Subject to all public roads and easements of record.

General Description: This property contains 96.88+/- gross acres according to the Lincoln County assessor. According to FSA this tract of farmland has approx. 95.7 tillable acres. The predominant soil types include: Eab-Egan, EsC-Egan-Shindler, EcB-Egan-Chancellor, WhA-Wentworth-Chancellor. According to Agri-Data this farm has a productivity index rating of 79.2 on the total farm and a county soil rating of .848. This farm has a corn base of 47.3 acres with a PLC yield of 153bu. And a soybean base of 46.9 acres with a PLC yield of 47bu. This farm has over 9,500+ feet of drainage tile line installed with maps available. All of the drainage tile line was installed in 2019 and 2020! This is an inside tract of farmland with excellent soil ratings! Fall tillage has been completed on the farm and 5 tons per acre of compost was applied to the farm in the fall of 2020! Buyer will not be required to reimburse seller for the fall tillage completed or compost applied! Prior soil test and compost analysis available for review by contacting an agent listed below. This farm is available to the new buyer to farm for the 2022 crop year! This property provides a unique opportunity to add acres in a great area to your portfolio! Make plans today to attend this auction and purchase this property!!!