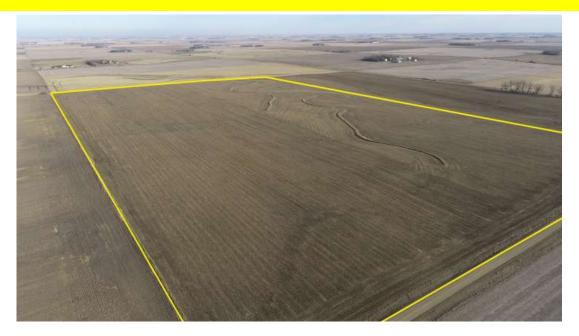

General Description: This property contains 96.88+/- gross acres according to the Lincoln County assessor. According to FSA this tract of farmland has approx. 95.7 tillable acres. The predominant soil types include: Eab-Egan, EsC-Egan-Shindler, EcB-Egan-Chancellor, WhA-Wentworth-Chancellor. According to Agri-Data this farm has a productivity index rating of 79.2 on the total farm and a county soil rating of .848. This farm has a corn base of 47.3 acres with a PLC yield of 153bu. And a soybean base of 46.9 acres with a PLC yield of 47bu. This farm has over 9,500+ feet of drainage tile line installed with maps available. All of the drainage tile line was installed in 2019 and 2020! This is an inside tract of farmland with excellent soil ratings! Fall tillage has been completed on the farm and 5 tons per acre of compost was applied to the farm in the fall of 2020! Buyer will not be required to reimburse seller for the fall tillage completed or compost applied! Prior soil test and compost analysis available for review by contacting an agent listed below. This farm is available to the new buyer to farm for the 2022 crop year! This property provides a unique opportunity to add acres in a great area to your portfolio! Make plans today to attend this auction and purchase this property!!!