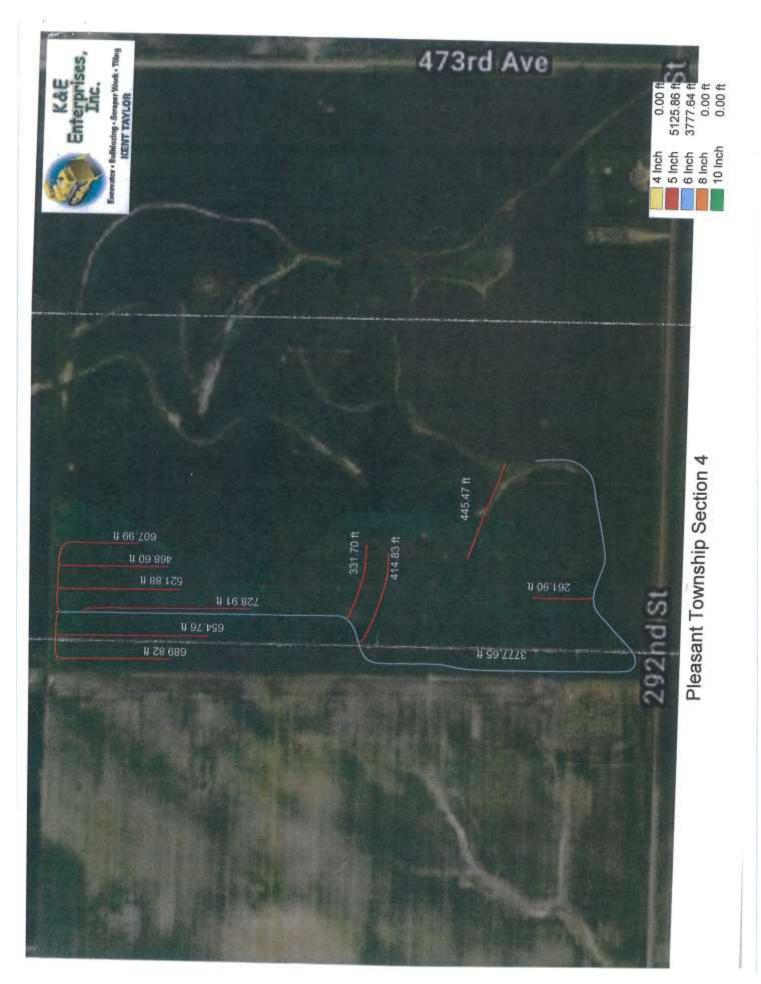

General Description: This property contains 96.88+/- gross acres according to the Lincoln County assessor. According to FSA this tract of farmland has approx. 95.7 tillable acres. The predominant soil types include: Eab-Egan, EsC-Egan-Shindler, EcB-Egan-Chancellor, WhA-Wentworth-Chancellor. According to Agri-Data this farm has a productivity index rating of 79.2 on the total farm and a county soil rating of .848. This farm has a corn base of 47.3 acres with a PLC yield of 153bu. And a soybean base of 46.9 acres with a PLC yield of 47bu. This farm has over 9,500+ feet of drainage tile line installed with maps available. All of the drainage tile line was installed in 2019 and 2020! This is an inside tract of farmland with excellent soil ratings! Fall tillage has been completed on the farm and 5 tons per acre of compost was applied to the farm in the fall of 2020! Buyer will not be required to reimburse seller for the fall tillage completed or compost applied! Prior soil test and compost analysis available for review by contacting an agent listed below. This farm is available to the new buyer to farm for the 2022 crop year! This property provides a unique opportunity to add acres in a great area to your portfolio! Make plans today to attend this auction and purchase this property!!!