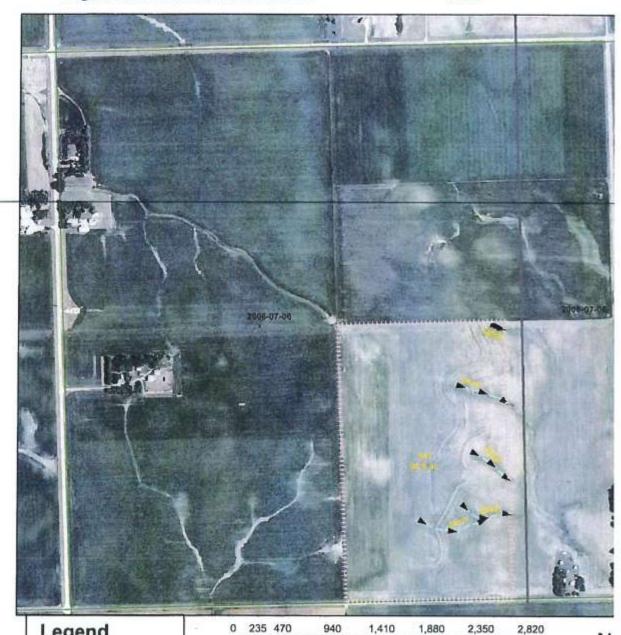

### **Auctioneers**

**Zomer Company Office - 712-476-9443** 

Mark Zomer - 712-470-2526

Ryan Zomer - 712-441-3970

Joel Westra - 605-310-6941 — Joel Westra, Jr. - 605-957-5222

**Legal Description:** Parcel I: The West 1600 feet of the Southeast Quarter of Section 4, TWP 96N, Range 50, West of the 5th P.M., Lincoln County, SD. Subject to all public roads and easements of record.

General Description: This property contains 96.88+/- gross acres according to the Lincoln County assessor. According to FSA this tract of farmland has approx. 95.7 tillable acres. The predominant soil types include: Eab-Egan, EsC-Egan-Shindler, EcB-Egan-Chancellor, WhA-Wentworth-Chancellor. According to Agri-Data this farm has a productivity index rating of 79.2 on the total farm and a county soil rating of .848. This farm has a corn base of 47.3 acres with a PLC yield of 153bu. And a soybean base of 46.9 acres with a PLC yield of 47bu. This farm has over 9,500+ feet of drainage tile line installed with maps available. All of the drainage tile line was installed in 2019 and 2020! This is an inside tract of farmland with excellent soil ratings! Fall tillage has been completed on the farm and 5 tons per acre of compost was applied to the farm in the fall of 2020! Buyer will not be required to reimburse seller for the fall tillage completed or compost applied! Prior soil test and compost analysis available for review by contacting an agent listed below. This farm is available to the new buyer to farm for the 2022 crop year! This property provides a unique opportunity to add acres in a great area to your portfolio! Make plans today to attend this auction and purchase this property!!!